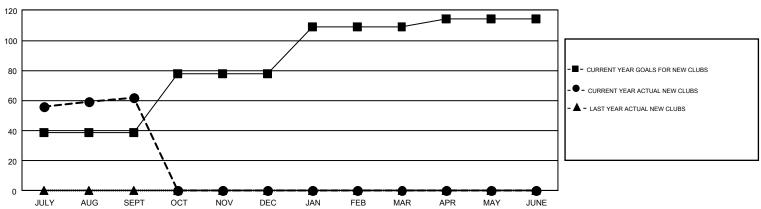

## GMT Constitutional Area 6, Group D

GMT: JAYESH THAKKAR

REPORT DOES NOT INCLUDE CLUBS IN UNDISTRICTED AREAS.

| Clubs                 |               |           |               | Members               |                           |                         |                                                    |  |
|-----------------------|---------------|-----------|---------------|-----------------------|---------------------------|-------------------------|----------------------------------------------------|--|
| RESULTS FOR 2017-2018 |               |           |               | RESULTS FOR 2017-2018 |                           |                         |                                                    |  |
| QUARTER               | NEW CLUB GOAL | NEW CLUBS | DROPPED CLUBS | QUARTER               | MEMBER GROWTH NET<br>GOAL | MEMBER GROWTH<br>ACTUAL | DROPPED<br>MEMBERS ACTUAL<br>(including transfers) |  |
| JULY/AUG/SEPT         | 39            | 62        | 5             | JULY/AUG/SEPT         | 2,705                     | 2,508                   | 2,324                                              |  |
| OCT/NOV/DEC           | 39            | 0         | 0             | OCT/NOV/DEC           | 2,305                     | 0                       | 0                                                  |  |
| JAN/FEB/MAR           | 31            | 0         | 0             | JAN/FEB/MAR           | 1,725                     | 0                       | 0                                                  |  |
| APR/MAY/JUNE          | 5             | 0         | 0             | APR/MAY/JUNE          | -435                      | 0                       | 0                                                  |  |

## GOALS AND ACTUAL NEW CLUBS CUMULATIVE

| DROPPED CLUBS: 5  DROPPED MEMBERS |       | 278 CLUBS OF 947 ADDED 1 OR MORE<br>NEW MEMBERS | GENDER DISTRIBUTION  MALE 26,761 (68.11%)  FEMALE 12,528 (31.89%) |  |        |
|-----------------------------------|-------|-------------------------------------------------|-------------------------------------------------------------------|--|--------|
| DECEASED                          | 29    | CHCK HERE FOR CHMILLATIVE                       | TOTAL FAMILY UNIT MEMBERS                                         |  | 19,583 |
| CLUB CANCELLED 21                 |       | CLICK HERE FOR CUMULATIVE MEMBERSHIP DATA       |                                                                   |  |        |
| OTHER                             | 2,272 |                                                 | FAMILY MEMBERS PAYING HALF DUES                                   |  | 10,989 |
| TOTAL                             | 2,322 |                                                 |                                                                   |  |        |