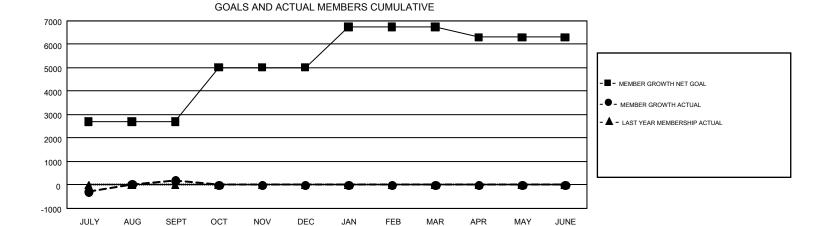

## GMT Constitutional Area 6, Group D

GMT: JAYESH THAKKAR

REPORT DOES NOT INCLUDE CLUBS IN UNDISTRICTED AREAS.

| Clubs                 |               |           |               | Members               |                           |                         |                                                    |  |
|-----------------------|---------------|-----------|---------------|-----------------------|---------------------------|-------------------------|----------------------------------------------------|--|
| RESULTS FOR 2017-2018 |               |           |               | RESULTS FOR 2017-2018 |                           |                         |                                                    |  |
| QUARTER               | NEW CLUB GOAL | NEW CLUBS | DROPPED CLUBS | QUARTER               | MEMBER GROWTH NET<br>GOAL | MEMBER GROWTH<br>ACTUAL | DROPPED<br>MEMBERS ACTUAL<br>(including transfers) |  |
| JULY/AUG/SEPT         | 39            | 62        | 5             | JULY/AUG/SEPT         | 2,705                     | 2,508                   | 2,324                                              |  |
| OCT/NOV/DEC           | 39            | 0         | 0             | OCT/NOV/DEC           | 2,305                     | 0                       | 0                                                  |  |
| JAN/FEB/MAR           | 31            | 0         | 0             | JAN/FEB/MAR           | 1,725                     | 0                       | 0                                                  |  |
| APR/MAY/JUNE          | 5             | 0         | 0             | APR/MAY/JUNE          | -435                      | 0                       | 0                                                  |  |

## GOALS AND ACTUAL NEW CLUBS CUMULATIVE

| DROPPED CLUBS: 5  DROPPED MEMBERS |       | 278 CLUBS OF 947 ADDED 1 OR MORE<br>NEW MEMBERS | GENDER DISTRIBUTION  MALE 26,761 (68.11%)  FEMALE 12,528 (31.89%) |  |        |
|-----------------------------------|-------|-------------------------------------------------|-------------------------------------------------------------------|--|--------|
| DECEASED                          | 29    | CHCK HERE FOR CHMILLATIVE                       | TOTAL FAMILY UNIT MEMBERS                                         |  | 19,583 |
| CLUB CANCELLED 21                 |       | CLICK HERE FOR CUMULATIVE MEMBERSHIP DATA       |                                                                   |  |        |
| OTHER                             | 2,272 |                                                 | FAMILY MEMBERS PAYING HALF DUES                                   |  | 10,989 |
| TOTAL                             | 2,322 |                                                 |                                                                   |  |        |